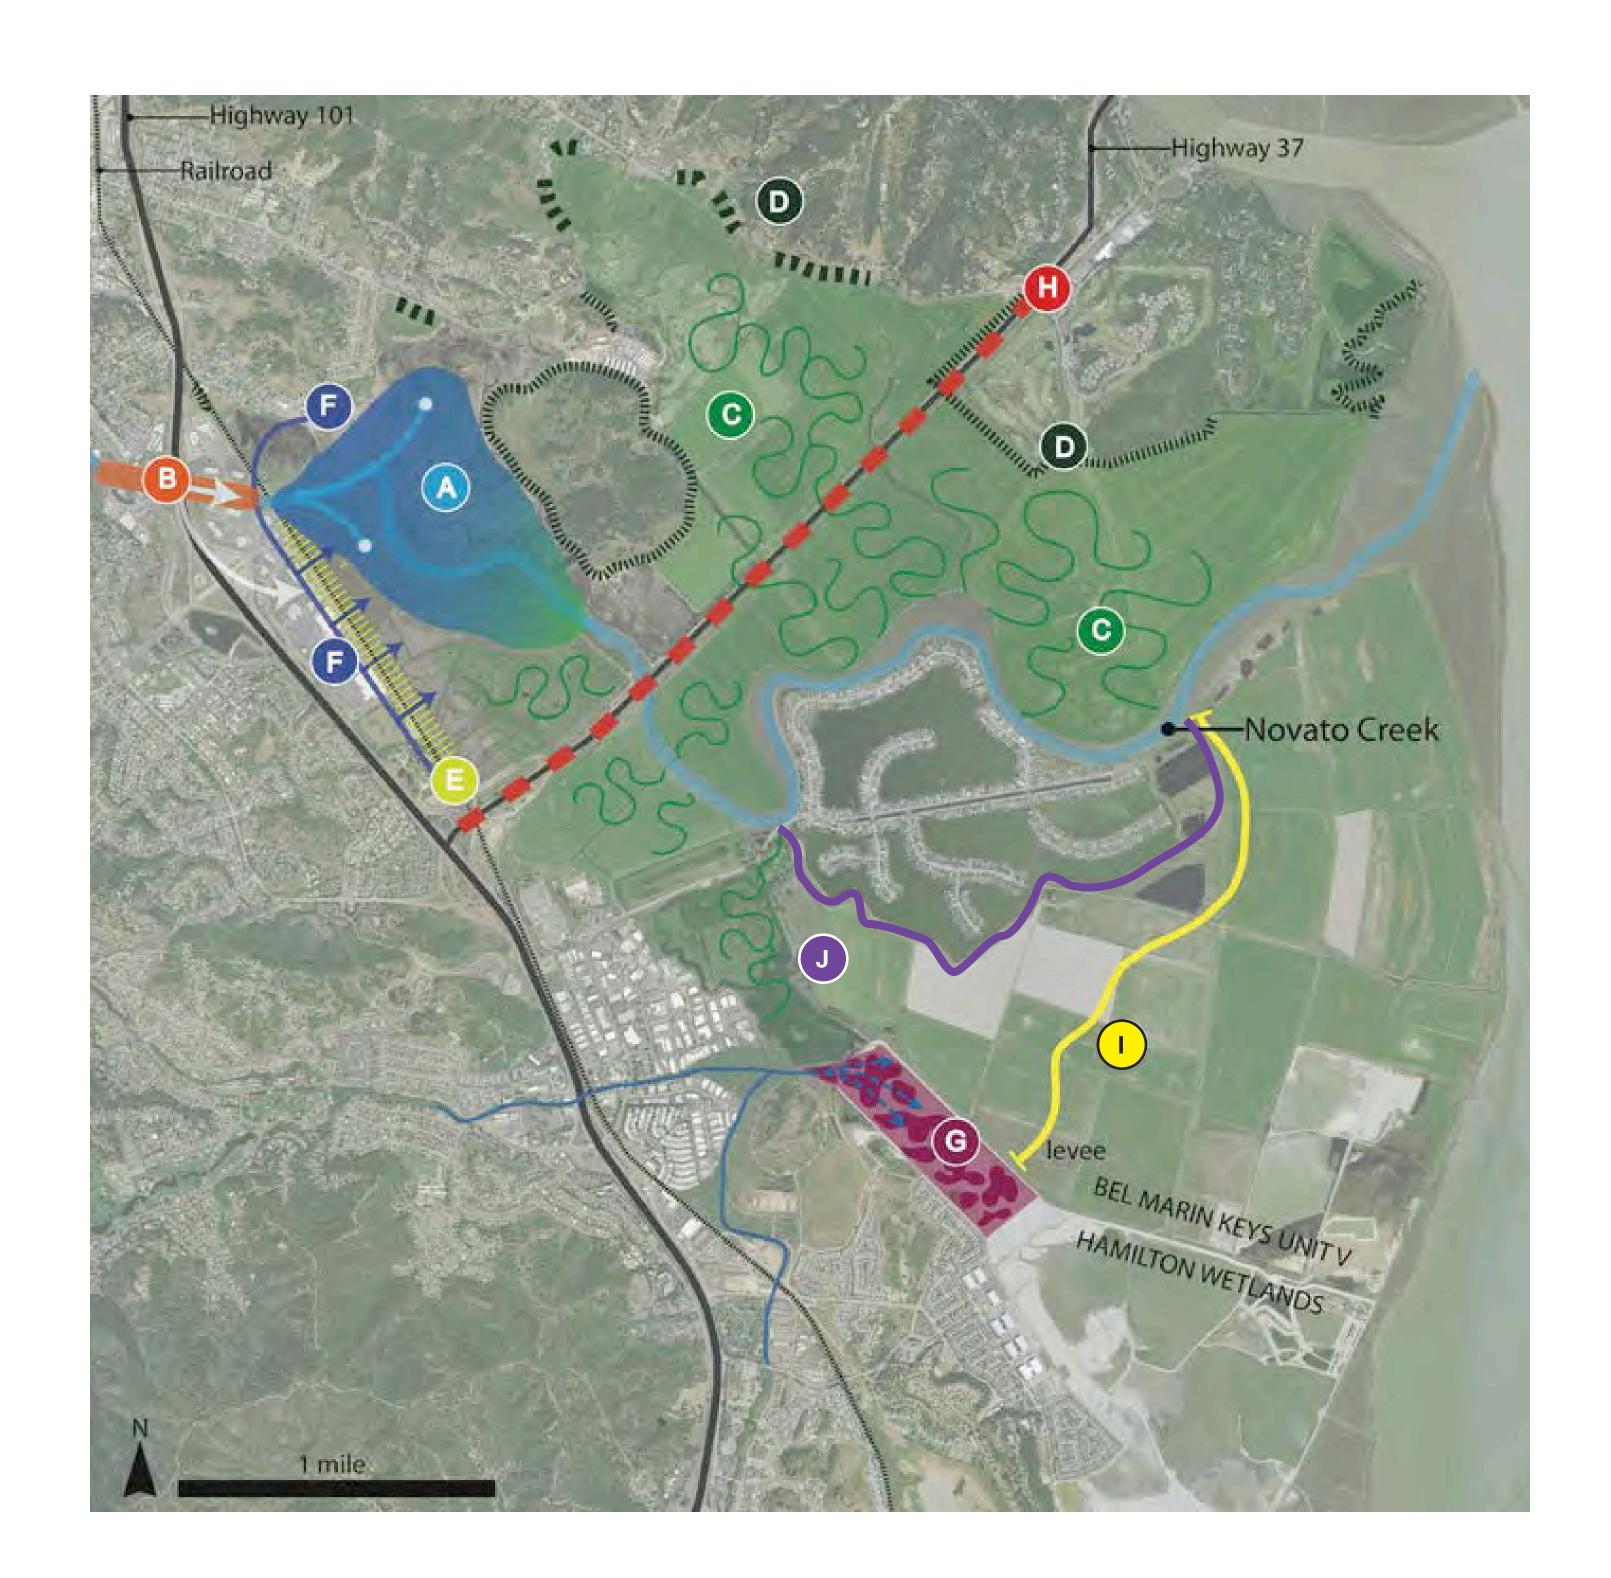

#### \* A. MARSH RESTORATION/SEDIMENT REDUCTION

FEDERAL / STATE / COUNTY / CITY / BMK / NON-PROFITS

#### \* B. SEDIMENT MANAGEMENT DREDGING

FEDERAL / STATE / COUNTY / CITY / BMK / NON-PROFITS

# \* C. REMOVE LEVEES / TIDAL MARSH RESTORATION

COUNTY LAND / LEVERONI PROPERTY

#### \* D. HABITAT RESTORATION

FEDERAL / STATE / COUNTY / CITY / BMK / NON-PROFITS

#### \* E. HORIZONTAL LEVEE FOR SEA LEVEL RISE

FEDERAL / STATE / COUNTY / CITY / BMK / NON-PROFITS

## F. PERMEABLE LEVEE FOR NATURAL TREATMENT

CONTROLLED RELEASE FOR STORMWATER TREATMENT

#### \* G. MARSH POND FRESHWATER HABITAT CREATION

FEDERAL / STATE / COUNTY / CITY / NON-PROFITS

### H. HIGHWAY 37 CAUSEWAY (TO BE ELEVATED)

CALTRANS

#### I. COORDINATE WITH EXISTING RESTORATION PLANS

STATE COASTAL CONSERVANCY (SCC)

#### \* J. BMK S. LEVEE IMPROVEMENTS

FEDERAL / STATE / COUNTY / CITY / BMK / NON-PROFITS

# \*GRANT WORTHY WITH PARTNERS

NOTE: ENVIRONMENTAL STRATEGIES ABOVE ARE SUSTAINABLE AND REDUCE THE NEED FOR FREQUENCY OF EXPENSIVE DREDGING

#### SOURCE:

WWW.SFEI.ORG/SITES/DEFAULT/FILES/BIBLIO\_FILES/FC2%200\_NOVATOCREEK\_BENEFITCOSTANALYSIS\_V3.PDF